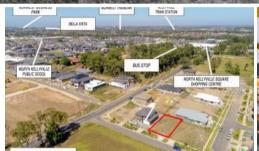

Brockman Street, just off Withers Road is ideally positioned in a central location within walking distance to cycle ways, walking tracks and planned sporting fields as well as the newly opened shopping Centre North Kellyville Square, which includes a Woolworths, Medical Centre, cafes and many other conveniences.