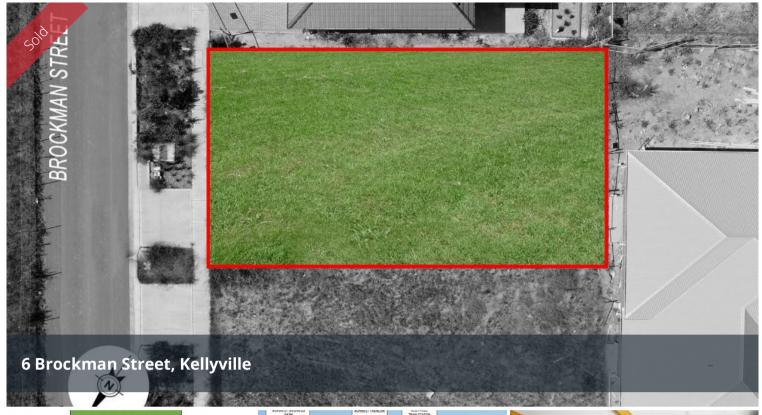

## Close To All Amenities

If you are looking for an exceptional location in the leafy Hills Shire, then look no further than this 370 square metre block in this boutique estate. With the flexibility to choose your own builder, an outstanding opportunity exists for first home buyers, investors or families looking to build their dream home. Situated in the beautiful Hills Shire, Bradford Gardens is set among the ever popular and rapidly growing suburb of North Kellyville.

Brockman Street, just off Withers Road is ideally positioned in a central location within walking distance to cycle ways, walking tracks and planned sporting fields as well as the newly opened shopping Centre North Kellyville Square, which includes a Woolworths, Medical Centre, cafes and many other conveniences.

□ 370 m2

Price SOLD for \$530,000

**Property Type** Residential

**Property ID** 53

Land Area 370 m2