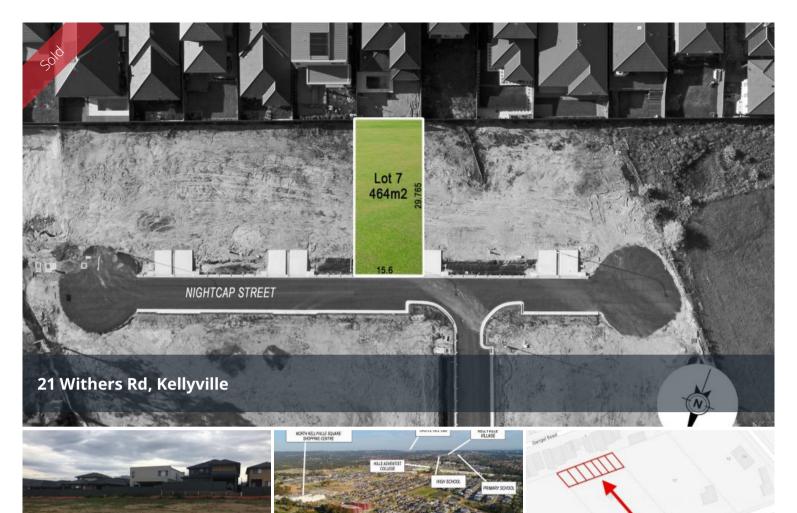

## Close To All Amenities

Supreme Rarity which wont last long!!!

Presenting 464sqm of R2 zoned vacant parcel, this fantastic opportunity is positioned in a new pocket of North Kellyville. Invest and build, or create the ideal home for your family. Boasting a north east to rear aspect, this block occupies a level platform and has a leafy outlook.

- 15.6 m street frontage
- NBN access available
- · Close to Norwest Business Park
- Easy access to Ironbark Ridge Public School & Rouse Hill High School
- 300 meters from North Kellyville Square Serviced village retail such as Woolworths/eateries and more
- 10 Metres to the City bus stop

□ 464 m2

Price SOLD for \$664,000

**Property Type** Residential

**Property ID** 47

Land Area 464 m2