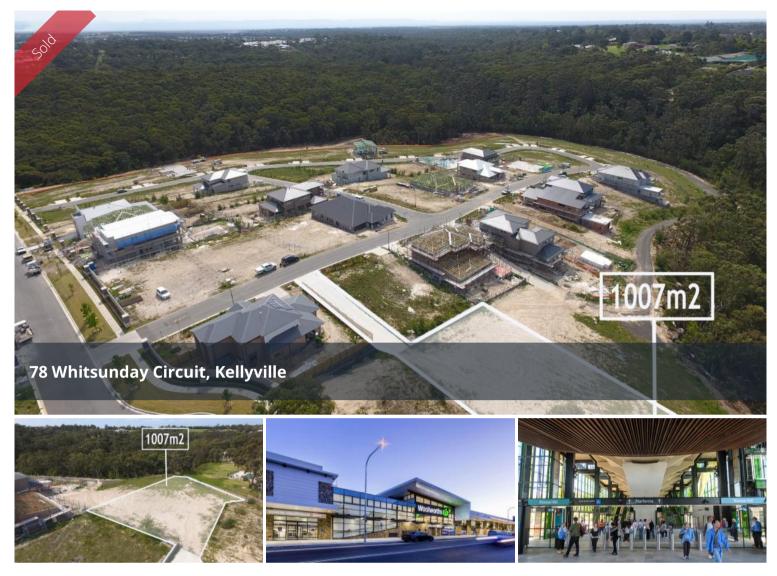

# Private Oasis!

Bordered by bushland and beautiful escarpment views, you will enjoy natural tranquillity in a serene environment. Part of an Aboriginal heritage reserve, these beautiful surroundings will never be built out. Wake up to the sounds of bellbirds and enjoy a unique lifestyle in harmony with nature.

Large, with an enormous frontage of 22 metres, the possibilities are endless.

Only a short walk to the new North Kellyville shopping centre with an array of shops including Woolworths, cafes, gym and boutiques. A short 40 minute drive to Sydney CBD it ticks all the boxes to the ideal location with easy accessibility to major arterial roads.

### 🗔 1,007 m2

| Price         | SOLD for \$920,000 |
|---------------|--------------------|
| Property Type | Residential        |
| Property ID   | 42                 |
| Land Area     | 1,007 m2           |