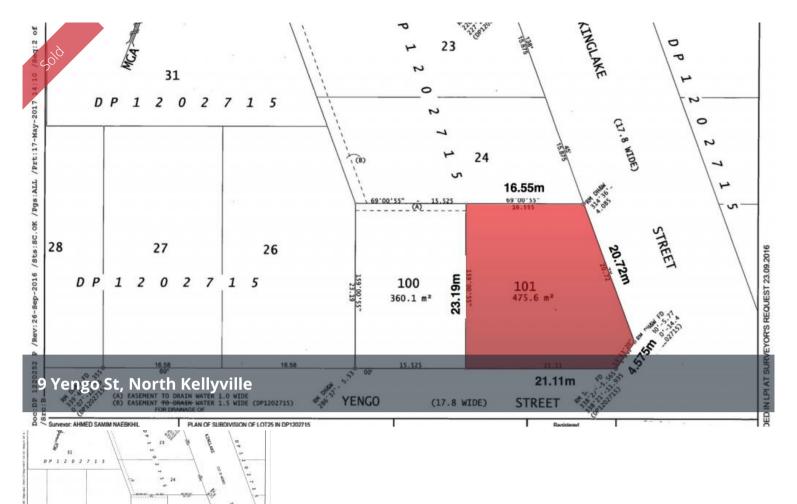

□ 476 m2

**Price** SOLD for \$695,000

**Property Type** Residential

Property ID 38

Land Area 476 m2