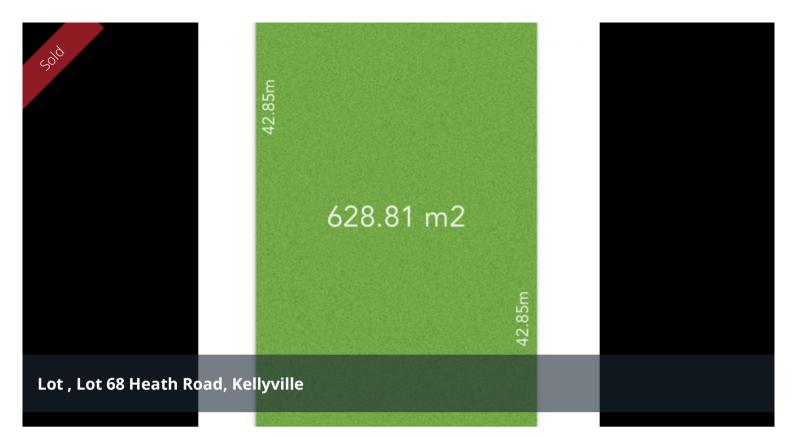

## 🗔 629 m2

| Price         | SOLD        |
|---------------|-------------|
| Property Type | Residential |
| Property ID   | 33          |
| Land Area     | 629 m2      |