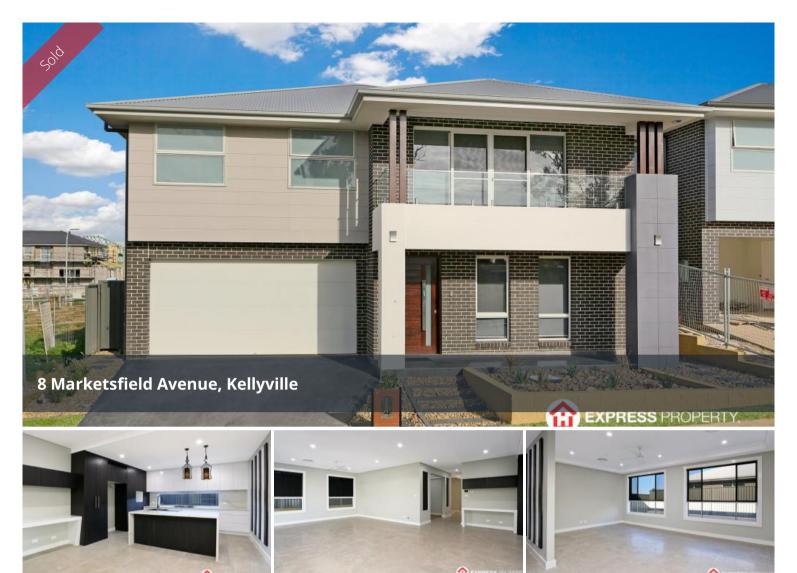

## Just Completed and Ideal For Large Families!

Setting a benchmark in versatile contemporary design, this brand-new two level Jacaranda Estate residence boasts expansive family-focused living and entertaining over two generous levels in a premier North Kellyville precinct a stroll to shops and transport. Offering district views from the top floor, and a flexible floorplan designed to accommodate a range of lifestyles, sleekly modern interiors feature light-filled open plan living zones, a chef's gas kitchen with stainless steel appliances, designer bathrooms with floor to ceiling tiling and six ample bedrooms, all with built-ins. A downstairs bedroom with adjacent bathroom allows for guest/dual family accommodation, while two of the upstairs bedrooms feature ensuites. A dedicated home theatre and stylish alfresco dining overlooking an easy-care rear garden ensures numerous entertainment options for family and friends in all seasons.

Ducted a/c, security system, NBN access
Quality fittings and fixtures throughout
Oversized master with ensuite, walk-in robes, balcony with district outlook
2nd upstairs bedroom with ensuite

**Price** SOLD for \$1,290,000