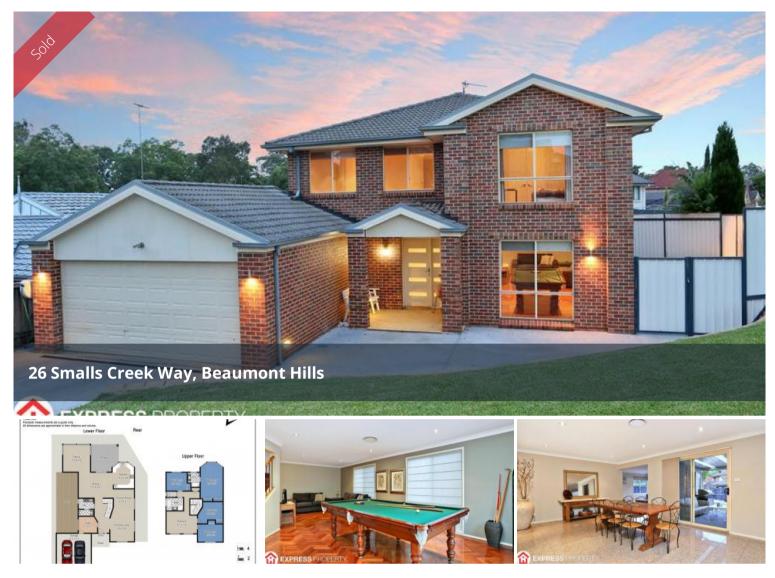

## A Contemporary Classic Close To All Amenities

From an impressive façade through to a wonderfully versatile layout designed with the needs of the young family in mind, this substantial dual level residence offers an appealing haven set quietly yet conveniently close to all amenities. A neutral colour palette and abundant natural light provide a warm and versatile backdrop to a spacious floorplan featuring an enviable selection of formal and casual living, a study, and an expansive open plan living and family zone with seamless flow between the indoors and out. The fully equipped gas kitchen incorporating quality stainless steel appliances, abundant storage and walk-in pantry provides a stylish heart of the home. An upstairs rumpus lends itself to a wealth of lifestyle options, while the generously proportioned master bedroom indulges with retreat area, ensuite bathroom and generous sized built-in's. Discover the best in easycare outdoor entertaining with integrated, all-weather alfresco dining overlooking a level lawn.

## 💾 4 🔊 3 🛱 3 🖬 576 m2

| Price       | SOLD for \$1,160,000 |
|-------------|----------------------|
| Property    | Residential          |
| Туре        | Residential          |
| Property ID | 26                   |
| Land Area   | 576 m2               |
| Floor Area  | 325 m2               |