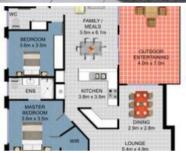

## One Step Leads to Another

This delightful family home nestled on a 411sqm parcel of land offers easy single-level living in a whisper quiet location. Conveniently located within close proximity to several schools and shopping centres, this 4 bedroom has been freshly painted throughout, newly carpeted, ready for a new family to move into, or is equally suitable for downsizers looking to stay in the area.

| 💾 4 🤊 2 🗐 3 🖸 411 r | n2 |
|---------------------|----|
|---------------------|----|

Price SOLD
Property Type Residential

Property ID 23

**Land Area** 411 m2