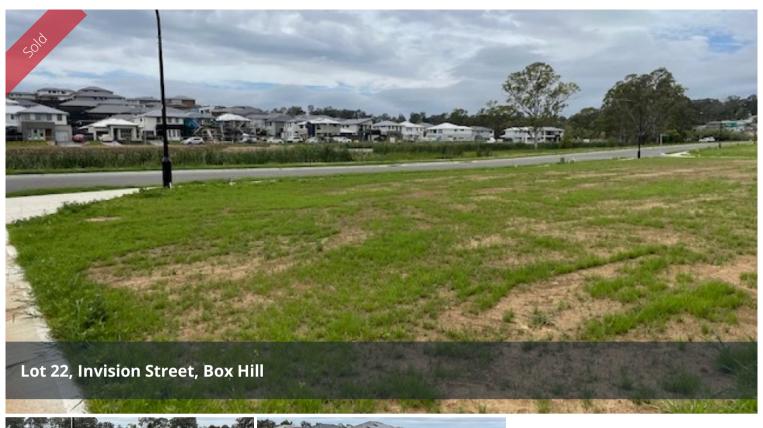

## Your Haven In The Hills

Centrally positioned in one of Sydney's most dynamic residential growth areas this block offers a choice of generous and level blocks with tremendous appeal for both young families and investors all with easy-build access with dual frontages, this exciting development will allow new home owners to effortlessly connect with the vast range of upcoming retail, recreational and schooling infrastructure proposed for the Box Hill/Rouse Hill zone

Building blocks of this quality and position are in huge demand, so your immediate inspection is recommend!

- Duplex Potential
- NDIS Potential
- Convenient to proposed new town centre and Nelson Road Village development
- Short drive to M2 and M7 motorways
- Easy access to Norwest & Sydney Business Parks
- Close proximity to Rouse Hill Town Centre
- Approx 7 min drive to new Rouse Hill Station
- Within easy reach of proposed new schools and parklands

**□** 537 m2

**Price** SOLD for \$1,137,000

Property

Residential **Type** 

Property ID 225

Land Area 537 m<sup>2</sup>